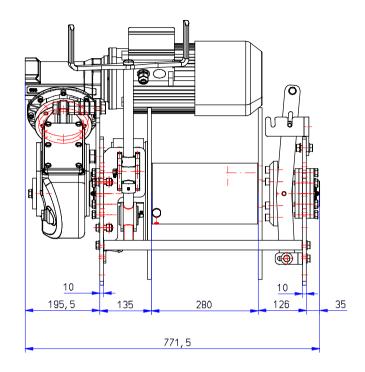

| ππε: P22274 |                |                |                                                       |                                                       |                                                                            |                                                                                                         |        |        | DRAWING - REV.No: P22274 |        |        |                                                                                                                                                                                                                                                                                                                                                                                                                                                                                                                                                                                                                                                                                                                                                                                                                                                                                                                                                                                                                                                                                                                                                                                                                                                                                                                                                                                                                                                                                                                                                                                                                                                                                                                                                                                                                                                                                                                                                                                                                                                                                                                              |
|-------------|----------------|----------------|-------------------------------------------------------|-------------------------------------------------------|----------------------------------------------------------------------------|---------------------------------------------------------------------------------------------------------|--------|--------|--------------------------|--------|--------|------------------------------------------------------------------------------------------------------------------------------------------------------------------------------------------------------------------------------------------------------------------------------------------------------------------------------------------------------------------------------------------------------------------------------------------------------------------------------------------------------------------------------------------------------------------------------------------------------------------------------------------------------------------------------------------------------------------------------------------------------------------------------------------------------------------------------------------------------------------------------------------------------------------------------------------------------------------------------------------------------------------------------------------------------------------------------------------------------------------------------------------------------------------------------------------------------------------------------------------------------------------------------------------------------------------------------------------------------------------------------------------------------------------------------------------------------------------------------------------------------------------------------------------------------------------------------------------------------------------------------------------------------------------------------------------------------------------------------------------------------------------------------------------------------------------------------------------------------------------------------------------------------------------------------------------------------------------------------------------------------------------------------------------------------------------------------------------------------------------------------|
| DI          | ROMEC          |                |                                                       | SVE                                                   | SHEET:                                                                     | - 1                                                                                                     | _      |        |                          |        |        |                                                                                                                                                                                                                                                                                                                                                                                                                                                                                                                                                                                                                                                                                                                                                                                                                                                                                                                                                                                                                                                                                                                                                                                                                                                                                                                                                                                                                                                                                                                                                                                                                                                                                                                                                                                                                                                                                                                                                                                                                                                                                                                              |
|             | WINCHES        |                |                                                       | nm                                                    | Am. PR:                                                                    | +                                                                                                       | В      |        |                          |        |        |                                                                                                                                                                                                                                                                                                                                                                                                                                                                                                                                                                                                                                                                                                                                                                                                                                                                                                                                                                                                                                                                                                                                                                                                                                                                                                                                                                                                                                                                                                                                                                                                                                                                                                                                                                                                                                                                                                                                                                                                                                                                                                                              |
| v           | www.dromec.nl  | FORMAT:        |                                                       |                                                       | <b>⊕</b> □                                                                 | -                                                                                                       | _      |        |                          |        |        |                                                                                                                                                                                                                                                                                                                                                                                                                                                                                                                                                                                                                                                                                                                                                                                                                                                                                                                                                                                                                                                                                                                                                                                                                                                                                                                                                                                                                                                                                                                                                                                                                                                                                                                                                                                                                                                                                                                                                                                                                                                                                                                              |
| . 2         | 1/0/217 691155 |                |                                                       |                                                       | COMMENT: School                                                            | _                                                                                                       |        |        |                          |        | DATE   | NM                                                                                                                                                                                                                                                                                                                                                                                                                                                                                                                                                                                                                                                                                                                                                                                                                                                                                                                                                                                                                                                                                                                                                                                                                                                                                                                                                                                                                                                                                                                                                                                                                                                                                                                                                                                                                                                                                                                                                                                                                                                                                                                           |
|             | DI             | DROMEC WINCHES | DROMEC DRAWN BY: CHECKED BY UNIT OF ME FORMAT: SCALE: | DROMEC CHECKED BY: UNIT OF MEASURE: IN FORMAT: SCALE: | DROMEC DRAWN BY: GVE CHECKED BY: UNIT OF MEASURE: mm FORMAT: A2 SCALE: 1:7 | DROMEC  WINCHES  WWw.dromec.nl  DRAWN BY: CHECKED BY: UNIT OF MEASURE: mm Am. PR: FORMAT: A2 SCALE: 1:7 | DROMEC | DROMEC | DROMEC                   | DROMEC | DROMEC | P22274     P22274     P22274     P22274     P22274   P22274   P22274   P22274   P22274   P22274   P22274   P22274   P22274   P22274   P22274   P22274   P22274   P22274   P22274   P22274   P22274   P22274   P22274   P22274   P22274   P22274   P22274   P22274   P22274   P22274   P22274   P22274   P22274   P22274   P22274   P22274   P22274   P22274   P22274   P22274   P22274   P22274   P22274   P22274   P22274   P22274   P22274   P22274   P22274   P22274   P22274   P22274   P22274   P22274   P22274   P22274   P22274   P22274   P22274   P22274   P22274   P22274   P22274   P22274   P22274   P22274   P22274   P22274   P22274   P22274   P22274   P22274   P22274   P22274   P22274   P22274   P22274   P22274   P22274   P22274   P22274   P22274   P22274   P22274   P22274   P22274   P22274   P22274   P22274   P22274   P22274   P22274   P22274   P22274   P22274   P22274   P22274   P22274   P22274   P22274   P22274   P22274   P22274   P22274   P22274   P22274   P22274   P22274   P22274   P22274   P22274   P22274   P22274   P22274   P22274   P22274   P22274   P22274   P22274   P22274   P22274   P22274   P22274   P22274   P22274   P22274   P22274   P22274   P22274   P22274   P22274   P22274   P22274   P22274   P22274   P22274   P22274   P22274   P22274   P22274   P22274   P22274   P22274   P22274   P22274   P22274   P22274   P22274   P22274   P22274   P22274   P22274   P22274   P22274   P22274   P22274   P22274   P22274   P22274   P22274   P22274   P22274   P22274   P22274   P22274   P22274   P22274   P22274   P22274   P22274   P22274   P22274   P22274   P22274   P22274   P22274   P22274   P22274   P22274   P22274   P22274   P22274   P22274   P22274   P22274   P22274   P22274   P22274   P22274   P22274   P22274   P22274   P22274   P22274   P22274   P22274   P22274   P22274   P22274   P22274   P22274   P22274   P22274   P22274   P22274   P22274   P22274   P22274   P22274   P22274   P22274   P22274   P22274   P22274   P22274   P22274   P22274   P22274   P22274   P22274   P22274   P22274   P22274   P22274   P22274   P22274   P2 |