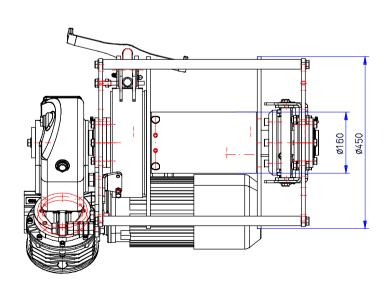

| ππε: P22274 |                |                |                                                       |                                                       |                                                                            |                                                                                                         |        |        | DRAWING - REV.No: P22274 |        |        |                                                                                                                                                                                                                                                                                                                                                                                                                                                                                                                                                                                                                                                                                                                                                                                                                                                                                                                                                                                                                                                                                                                                                                                                                                                                                                                                                                                                                                                                                                                                                                                                                                                                                                                                                                                                                                                                                                                                                                                                                                                                                                                              |
|-------------|----------------|----------------|-------------------------------------------------------|-------------------------------------------------------|----------------------------------------------------------------------------|---------------------------------------------------------------------------------------------------------|--------|--------|--------------------------|--------|--------|------------------------------------------------------------------------------------------------------------------------------------------------------------------------------------------------------------------------------------------------------------------------------------------------------------------------------------------------------------------------------------------------------------------------------------------------------------------------------------------------------------------------------------------------------------------------------------------------------------------------------------------------------------------------------------------------------------------------------------------------------------------------------------------------------------------------------------------------------------------------------------------------------------------------------------------------------------------------------------------------------------------------------------------------------------------------------------------------------------------------------------------------------------------------------------------------------------------------------------------------------------------------------------------------------------------------------------------------------------------------------------------------------------------------------------------------------------------------------------------------------------------------------------------------------------------------------------------------------------------------------------------------------------------------------------------------------------------------------------------------------------------------------------------------------------------------------------------------------------------------------------------------------------------------------------------------------------------------------------------------------------------------------------------------------------------------------------------------------------------------------|
| DI          | ROMEC          |                |                                                       | SVE                                                   | SHEET:                                                                     | - 1                                                                                                     | _      |        |                          |        |        |                                                                                                                                                                                                                                                                                                                                                                                                                                                                                                                                                                                                                                                                                                                                                                                                                                                                                                                                                                                                                                                                                                                                                                                                                                                                                                                                                                                                                                                                                                                                                                                                                                                                                                                                                                                                                                                                                                                                                                                                                                                                                                                              |
|             | WINCHES        |                |                                                       | nm                                                    | Am. PR:                                                                    | +                                                                                                       | В      |        |                          |        |        |                                                                                                                                                                                                                                                                                                                                                                                                                                                                                                                                                                                                                                                                                                                                                                                                                                                                                                                                                                                                                                                                                                                                                                                                                                                                                                                                                                                                                                                                                                                                                                                                                                                                                                                                                                                                                                                                                                                                                                                                                                                                                                                              |
| v           | www.dromec.nl  | FORMAT:        |                                                       |                                                       | <b>⊕</b> □                                                                 | -                                                                                                       | _      |        |                          |        |        |                                                                                                                                                                                                                                                                                                                                                                                                                                                                                                                                                                                                                                                                                                                                                                                                                                                                                                                                                                                                                                                                                                                                                                                                                                                                                                                                                                                                                                                                                                                                                                                                                                                                                                                                                                                                                                                                                                                                                                                                                                                                                                                              |
| . 2         | 1/0/217 691155 |                |                                                       |                                                       | COMMENT: School                                                            | _                                                                                                       |        |        |                          |        | DATE   | NM                                                                                                                                                                                                                                                                                                                                                                                                                                                                                                                                                                                                                                                                                                                                                                                                                                                                                                                                                                                                                                                                                                                                                                                                                                                                                                                                                                                                                                                                                                                                                                                                                                                                                                                                                                                                                                                                                                                                                                                                                                                                                                                           |
|             | DI             | DROMEC WINCHES | DROMEC DRAWN BY: CHECKED BY UNIT OF ME FORMAT: SCALE: | DROMEC CHECKED BY: UNIT OF MEASURE: IN FORMAT: SCALE: | DROMEC DRAWN BY: GVE CHECKED BY: UNIT OF MEASURE: mm FORMAT: A2 SCALE: 1:7 | DROMEC  WINCHES  WWw.dromec.nl  DRAWN BY: CHECKED BY: UNIT OF MEASURE: mm Am. PR: FORMAT: A2 SCALE: 1:7 | DROMEC | DROMEC | DROMEC                   | DROMEC | DROMEC | P22274     P22274     P22274     P22274     P22274   P22274   P22274   P22274   P22274   P22274   P22274   P22274   P22274   P22274   P22274   P22274   P22274   P22274   P22274   P22274   P22274   P22274   P22274   P22274   P22274   P22274   P22274   P22274   P22274   P22274   P22274   P22274   P22274   P22274   P22274   P22274   P22274   P22274   P22274   P22274   P22274   P22274   P22274   P22274   P22274   P22274   P22274   P22274   P22274   P22274   P22274   P22274   P22274   P22274   P22274   P22274   P22274   P22274   P22274   P22274   P22274   P22274   P22274   P22274   P22274   P22274   P22274   P22274   P22274   P22274   P22274   P22274   P22274   P22274   P22274   P22274   P22274   P22274   P22274   P22274   P22274   P22274   P22274   P22274   P22274   P22274   P22274   P22274   P22274   P22274   P22274   P22274   P22274   P22274   P22274   P22274   P22274   P22274   P22274   P22274   P22274   P22274   P22274   P22274   P22274   P22274   P22274   P22274   P22274   P22274   P22274   P22274   P22274   P22274   P22274   P22274   P22274   P22274   P22274   P22274   P22274   P22274   P22274   P22274   P22274   P22274   P22274   P22274   P22274   P22274   P22274   P22274   P22274   P22274   P22274   P22274   P22274   P22274   P22274   P22274   P22274   P22274   P22274   P22274   P22274   P22274   P22274   P22274   P22274   P22274   P22274   P22274   P22274   P22274   P22274   P22274   P22274   P22274   P22274   P22274   P22274   P22274   P22274   P22274   P22274   P22274   P22274   P22274   P22274   P22274   P22274   P22274   P22274   P22274   P22274   P22274   P22274   P22274   P22274   P22274   P22274   P22274   P22274   P22274   P22274   P22274   P22274   P22274   P22274   P22274   P22274   P22274   P22274   P22274   P22274   P22274   P22274   P22274   P22274   P22274   P22274   P22274   P22274   P22274   P22274   P22274   P22274   P22274   P22274   P22274   P22274   P22274   P22274   P22274   P22274   P22274   P22274   P22274   P22274   P22274   P22274   P22274   P22274   P22274   P22274   P22274   P2 |