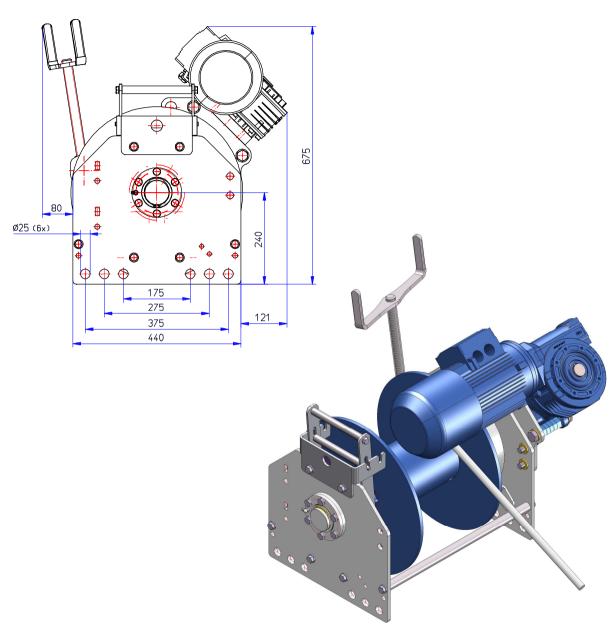

| ππε: P22274 |                |                |                                                       |                                                       |                                                                            |                                                                                                         |        |        | DRAWING - REV.No: P22274 |        |        |                                                                                                                                                                                                                                                                                                                                                                                                                                                                                                                                                                                                                                                                                                                                                                                                                                                                                                                                                                                                                                                                                                                                                                                                                                                                                                                                                                                                                                                                                                                                                                                                                                                                                                                                                                                                                                                                                                                                                                                                                                                                                                                              |
|-------------|----------------|----------------|-------------------------------------------------------|-------------------------------------------------------|----------------------------------------------------------------------------|---------------------------------------------------------------------------------------------------------|--------|--------|--------------------------|--------|--------|------------------------------------------------------------------------------------------------------------------------------------------------------------------------------------------------------------------------------------------------------------------------------------------------------------------------------------------------------------------------------------------------------------------------------------------------------------------------------------------------------------------------------------------------------------------------------------------------------------------------------------------------------------------------------------------------------------------------------------------------------------------------------------------------------------------------------------------------------------------------------------------------------------------------------------------------------------------------------------------------------------------------------------------------------------------------------------------------------------------------------------------------------------------------------------------------------------------------------------------------------------------------------------------------------------------------------------------------------------------------------------------------------------------------------------------------------------------------------------------------------------------------------------------------------------------------------------------------------------------------------------------------------------------------------------------------------------------------------------------------------------------------------------------------------------------------------------------------------------------------------------------------------------------------------------------------------------------------------------------------------------------------------------------------------------------------------------------------------------------------------|
| DI          | ROMEC          |                |                                                       | SVE                                                   | SHEET:                                                                     | - 1                                                                                                     | _      |        |                          |        |        |                                                                                                                                                                                                                                                                                                                                                                                                                                                                                                                                                                                                                                                                                                                                                                                                                                                                                                                                                                                                                                                                                                                                                                                                                                                                                                                                                                                                                                                                                                                                                                                                                                                                                                                                                                                                                                                                                                                                                                                                                                                                                                                              |
|             | WINCHES        |                |                                                       | nm                                                    | Am. PR:                                                                    | +                                                                                                       | В      |        |                          |        |        |                                                                                                                                                                                                                                                                                                                                                                                                                                                                                                                                                                                                                                                                                                                                                                                                                                                                                                                                                                                                                                                                                                                                                                                                                                                                                                                                                                                                                                                                                                                                                                                                                                                                                                                                                                                                                                                                                                                                                                                                                                                                                                                              |
| v           | www.dromec.nl  | FORMAT:        |                                                       |                                                       | <b>⊕</b> □                                                                 | -                                                                                                       | _      |        |                          |        |        |                                                                                                                                                                                                                                                                                                                                                                                                                                                                                                                                                                                                                                                                                                                                                                                                                                                                                                                                                                                                                                                                                                                                                                                                                                                                                                                                                                                                                                                                                                                                                                                                                                                                                                                                                                                                                                                                                                                                                                                                                                                                                                                              |
| . 2         | 1/0/217 691155 |                |                                                       |                                                       | COMMENT: School                                                            | _                                                                                                       |        |        |                          |        | DATE   | NM                                                                                                                                                                                                                                                                                                                                                                                                                                                                                                                                                                                                                                                                                                                                                                                                                                                                                                                                                                                                                                                                                                                                                                                                                                                                                                                                                                                                                                                                                                                                                                                                                                                                                                                                                                                                                                                                                                                                                                                                                                                                                                                           |
|             | DI             | DROMEC WINCHES | DROMEC DRAWN BY: CHECKED BY UNIT OF ME FORMAT: SCALE: | DROMEC CHECKED BY: UNIT OF MEASURE: IN FORMAT: SCALE: | DROMEC DRAWN BY: GVE CHECKED BY: UNIT OF MEASURE: mm FORMAT: A2 SCALE: 1:7 | DROMEC  WINCHES  WWw.dromec.nl  DRAWN BY: CHECKED BY: UNIT OF MEASURE: mm Am. PR: FORMAT: A2 SCALE: 1:7 | DROMEC | DROMEC | DROMEC                   | DROMEC | DROMEC | P22274     P22274     P22274     P22274     P22274   P22274   P22274   P22274   P22274   P22274   P22274   P22274   P22274   P22274   P22274   P22274   P22274   P22274   P22274   P22274   P22274   P22274   P22274   P22274   P22274   P22274   P22274   P22274   P22274   P22274   P22274   P22274   P22274   P22274   P22274   P22274   P22274   P22274   P22274   P22274   P22274   P22274   P22274   P22274   P22274   P22274   P22274   P22274   P22274   P22274   P22274   P22274   P22274   P22274   P22274   P22274   P22274   P22274   P22274   P22274   P22274   P22274   P22274   P22274   P22274   P22274   P22274   P22274   P22274   P22274   P22274   P22274   P22274   P22274   P22274   P22274   P22274   P22274   P22274   P22274   P22274   P22274   P22274   P22274   P22274   P22274   P22274   P22274   P22274   P22274   P22274   P22274   P22274   P22274   P22274   P22274   P22274   P22274   P22274   P22274   P22274   P22274   P22274   P22274   P22274   P22274   P22274   P22274   P22274   P22274   P22274   P22274   P22274   P22274   P22274   P22274   P22274   P22274   P22274   P22274   P22274   P22274   P22274   P22274   P22274   P22274   P22274   P22274   P22274   P22274   P22274   P22274   P22274   P22274   P22274   P22274   P22274   P22274   P22274   P22274   P22274   P22274   P22274   P22274   P22274   P22274   P22274   P22274   P22274   P22274   P22274   P22274   P22274   P22274   P22274   P22274   P22274   P22274   P22274   P22274   P22274   P22274   P22274   P22274   P22274   P22274   P22274   P22274   P22274   P22274   P22274   P22274   P22274   P22274   P22274   P22274   P22274   P22274   P22274   P22274   P22274   P22274   P22274   P22274   P22274   P22274   P22274   P22274   P22274   P22274   P22274   P22274   P22274   P22274   P22274   P22274   P22274   P22274   P22274   P22274   P22274   P22274   P22274   P22274   P22274   P22274   P22274   P22274   P22274   P22274   P22274   P22274   P22274   P22274   P22274   P22274   P22274   P22274   P22274   P22274   P22274   P22274   P22274   P22274   P22274   P22274   P2 |